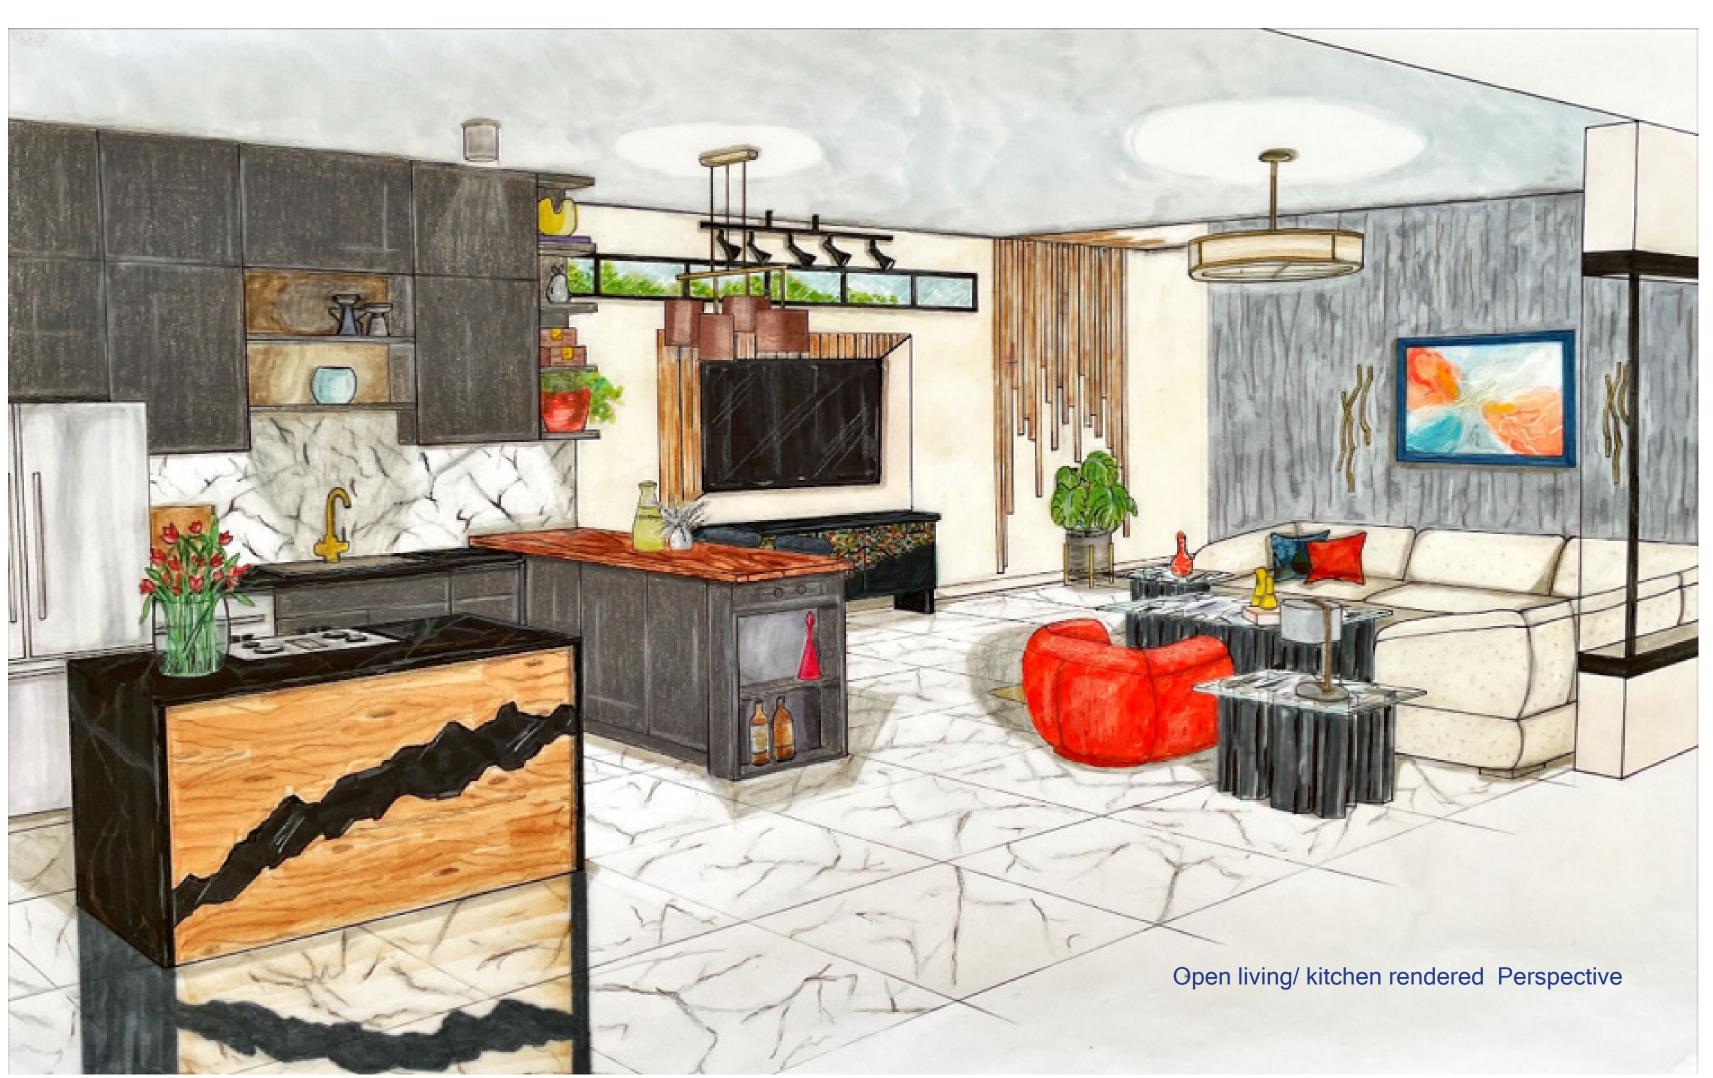

along with built-in cabinets and carefully curated decor.

1st floor rendered plan

1st floor color palette

2nd floor color color palette 2nd floor rendered plan

1st floor marble floolring

kitchen counter top

2nd floor wood flooring

Bathrooms floor

Showers wall

Living room view1st Island Elevation

Living room chair

Inside view 2nd Island Elevation

Primary bathroom elevation

Email: zmhaleh71@yahoo.com December 2023