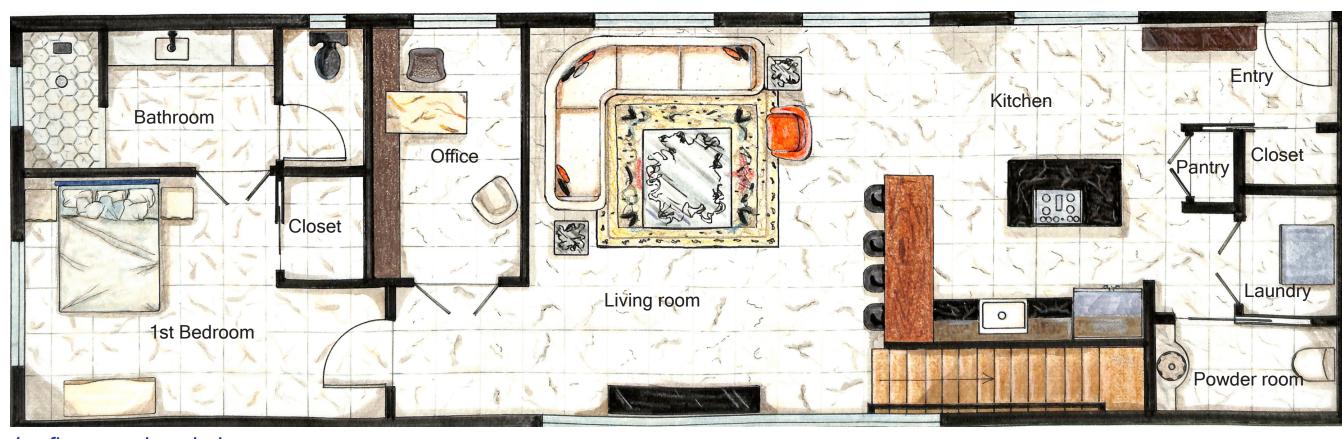

along with built-in cabinets and carefully curated decor.

1st floor rendered plan

1st floor color palette

2nd floor color color palette 2nd floor rendered plan

1st floor marble floolring

kitchen counter top