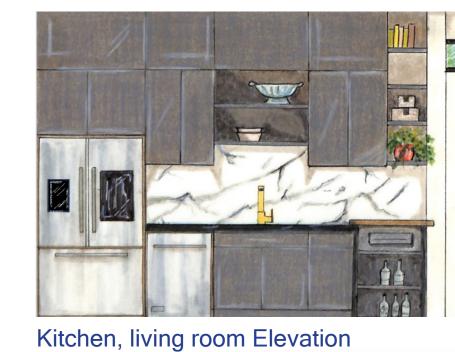

along with built-in cabinets and carefully curated decor.

1st floor rendered plan

1st floor color palette

2nd floor color color palette 2nd floor rendered plan

1st floor marble floolring

kitchen counter top

2nd floor wood flooring

Bathrooms floor

Showers wall

Living room view1st Island Elevation

Living room chair

Inside view 2nd Island Elevation

Primary bathroom elevation

Email: zmhaleh71@yahoo.com December 2023