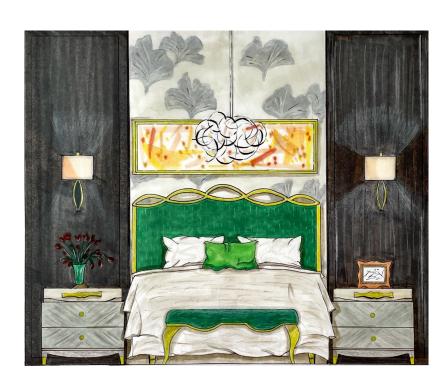

The concept for this project is to create a cohesive and visually appealing space that reflects the modern aesthetic while incorporating distinct color schemes for each floor. The first floor will feature a warm and inviting color scheme, utilizing earthy tones such as beige, taupe, and warm grays with a touch up of warm colors. This color palette will create a cozy and comfortable atmosphere for socializing and relaxation. On the other hand, the second floor will embrace a more vibrant and energetic color scheme. Bold and contrasting colors like gold, vibrant greens, and pops of yellow or orange will be incorporated to create a dynamic and lively ambiance. This floor will be designed to inspire creativity and productivity. To enhance the functionality and aesthetics of the space, built-in cabinets will be strategically placed throughout both floors. These cabinets will provide ample storage while seamlessly blending with the overall design. Additionally, carefully selected decor pieces, such as modern artwork, sculptures, and statement lighting fixtures, will be incorporated to add personality and visual interest to the space. Overall, this interior design concept aims to create a modern and visually striking house with two distinct color schemes for each floor,

along with built-in cabinets and carefully curated decor.

1st floor rendered plan

1st floor color palette

2nd floor color color palette 2nd floor rendered plan

1st floor marble floolring

kitchen counter top