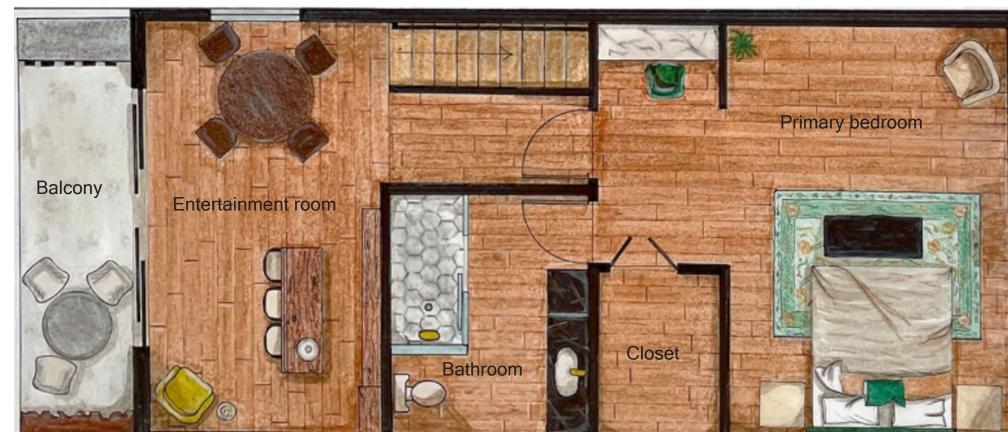

along with built-in cabinets and carefully curated decor.

1st floor rendered plan

1st floor color palette

2nd floor color color palette 2nd floor rendered plan

1st floor marble floolring

kitchen counter top